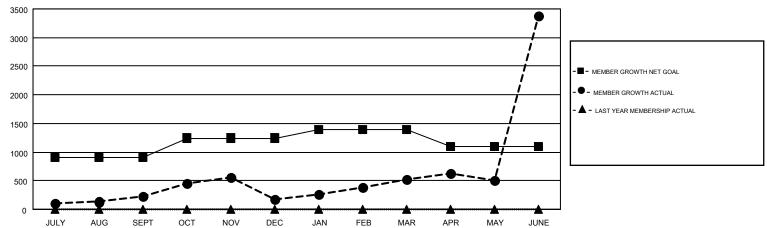

## GMT MONTHLY MEMBERSHIP PROGRESS REPORT

Results as of: 6/30/2018

Multiple District 3234

JAYESH THAKKAR

**LOCATION: INDIA** 

GMT CA 6

| Clubs         |               |           |               | Members               |                           |                         |                                                    |  |
|---------------|---------------|-----------|---------------|-----------------------|---------------------------|-------------------------|----------------------------------------------------|--|
|               | RESULTS FOR   | 2017-2018 |               | RESULTS FOR 2017-2018 |                           |                         |                                                    |  |
| QUARTER       | NEW CLUB GOAL | NEW CLUBS | DROPPED CLUBS | QUARTER               | MEMBER GROWTH NET<br>GOAL | MEMBER GROWTH<br>ACTUAL | DROPPED<br>MEMBERS ACTUAL<br>(including transfers) |  |
| JULY/AUG/SEPT | 17            | 21        | 2             | JULY/AUG/SEPT         | 900                       | 899                     | 616                                                |  |
| OCT/NOV/DEC   | 6             | 9         | 17            | OCT/NOV/DEC           | 345                       | 617                     | 642                                                |  |
| JAN/FEB/MAR   | 5             | 9         | 3             | JAN/FEB/MAR           | 145                       | 869                     | 310                                                |  |
| APR/MAY/JUNE  | 3             | 24        | 20            | APR/MAY/JUNE          | -290                      | 4,775                   | 1,796                                              |  |

## GOALS AND ACTUAL MEMBERS CUMULATIVE

| DROPPED CLUBS: 41  DROPPED MEMBERS |       | 307 CLUBS OF 404 ADDED 1 OR MORE<br>NEW MEMBERS | GENDER DISTE<br>MALE<br>FEMALE  | 11,430 (65.19%)<br>6,103 (34.81%)      |   |
|------------------------------------|-------|-------------------------------------------------|---------------------------------|----------------------------------------|---|
| DECEASED                           | 26    | CLICK HERE FOR CUMULATIVE                       | TOTAL FAMILY UNIT MEMBERS       |                                        | 0 |
| CLUB CANCELLED                     | 864   | MEMBERSHIP DATA                                 |                                 | \/\\\\\\\\\\\\\\\\\\\\\\\\\\\\\\\\\\\\ | 0 |
| OTHER 2,474                        |       |                                                 | FAMILY MEMBERS PAYING HALF DUES |                                        | U |
| TOTAL                              | 3,364 |                                                 | 0000                            |                                        |   |