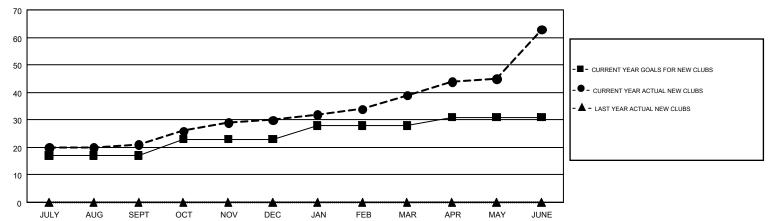

## GMT MONTHLY MEMBERSHIP PROGRESS REPORT

Results as of: 6/30/2018

Multiple District 3234

JAYESH THAKKAR

**LOCATION: INDIA** 

GMT CA 6

| Clubs         |               |           |               | Members               |                           |                         |                                                    |  |
|---------------|---------------|-----------|---------------|-----------------------|---------------------------|-------------------------|----------------------------------------------------|--|
|               | RESULTS FOR   | 2017-2018 |               | RESULTS FOR 2017-2018 |                           |                         |                                                    |  |
| QUARTER       | NEW CLUB GOAL | NEW CLUBS | DROPPED CLUBS | QUARTER               | MEMBER GROWTH NET<br>GOAL | MEMBER GROWTH<br>ACTUAL | DROPPED<br>MEMBERS ACTUAL<br>(including transfers) |  |
| JULY/AUG/SEPT | 17            | 21        | 2             | JULY/AUG/SEPT         | 900                       | 899                     | 616                                                |  |
| OCT/NOV/DEC   | 6             | 9         | 17            | OCT/NOV/DEC           | 345                       | 617                     | 642                                                |  |
| JAN/FEB/MAR   | 5             | 9         | 3             | JAN/FEB/MAR           | 145                       | 869                     | 310                                                |  |
| APR/MAY/JUNE  | 3             | 24        | 20            | APR/MAY/JUNE          | -290                      | 4,775                   | 1,796                                              |  |

## GOALS AND ACTUAL NEW CLUBS CUMULATIVE